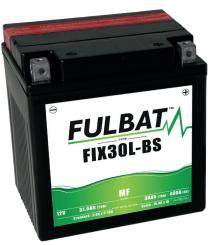

Capacity 31.6Ah (20hr)

**30.0Ah** (10hr)

CCA (EN)

400A

166±2mm

126±2mm

174±2mm

B

9.91kg

The MF battery range is designed to offer more comfort and performance. Maintenance free, the MF battery is delivered with a separate acid pack and needs to be filled and activated before the first use.

Length

Width

**Total Height** 

**Gross weight** 

174.0±2

126.0±2-

A POLARITY

## **MOUNTING ANGLES**

**M** SPECIFICATIONS

**A DIMENSIONS & WEIGHT** 

DO NOT OPEN

166.0±2

₽

Voltage

12 V