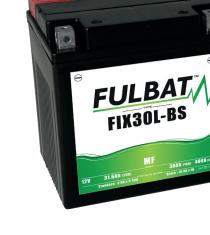

Capacity 31.6Ah (20hr)

**30.0Ah** (10hr)

CCA (EN)

400A

166±2mm

126±2mm

174±2mm

B

9.91kg

The MF battery range is designed to offer more comfort and performance. Maintenance free, the MF battery is delivered with a separate acid pack and needs to be filled and activated before the first use.

## **₩** FEATURES

- AGM technology
- Delivered with acid pack
- Need to be filled before first use
- No maintenance once activated
- Higher life cycle .
- Upright installation only
- Reduction of plate sulfation
- Suitable for cold weather