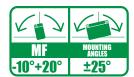

pack and needs to be filled and activated before the first use.

Its AGM (Absorbed Glass Mat) design allows it to become sealed once activated and also improves the lifespan and resistance of the battery to harsh conditions.

### *√* **FEATURES**

- AGM technology
- Delivered with acid pack
- Need to be filled before first use
- No maintenance once activated
- Higher life cycle
- Upright installation only
- Reduction of plate sulfation
- Suitable for cold weather
- Unlimited shelf life

# **A SPECIFICATIONS**

Voltage

Capacity

CCA (EN)

180A

12 V

10.5Ah (20hr)

10.0Ah (10hr)

## √ DIMENSIONS & WEIGHT

| Length       | 150±2mm |
|--------------|---------|
| Width        | 87±2mm  |
| Total Height | 130±2mm |
| Gross weight | 3.83kg  |







### **POLARITY**



### **MOUNTING ANGLES**



#### **√** TERMINAL

Front Side Top

3 D









# **A APPLICATIONS**















Scooter

ATV

SSV & UTV Snowmobile Watercraft