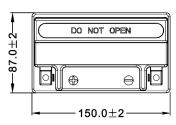

## √ DIMENSIONS & WEIGHT

| Length       | 150±2mm |
|--------------|---------|
| Width        | 87±2mm  |
| Total Height | 130±2mm |
| Gross weight | 3.83kg  |