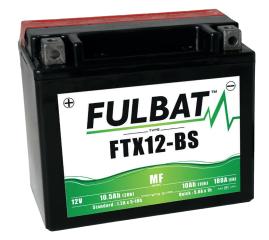

# FTX12-BS

# Datasheet

The MF battery range is designed to offer more comfort and performance. Maintenance free, the MF battery is delivered with a separate acid pack and needs to be filled and activated before the first use.

Its AGM (Absorbed Glass Mat) design allows it to become sealed once activated and also improves the lifespan and resistance of the battery to harsh conditions.

### *√* **FEATURES**

- AGM technology
- Delivered with acid pack
- Need to be filled before first use
- No maintenance once activated
- Higher life cycle
- Upright installation only
- Reduction of plate sulfation
- Suitable for cold weather
- Unlimited shelf life

# **A SPECIFICATIONS**

Voltage

Capacity

CCA (EN)

180A

12 V

10.5Ah (20hr)

10.0Ah (10hr)