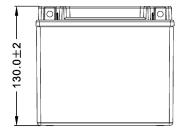

## √ DIMENSIONS & WEIGHT

| Length       | 150±2mm |
|--------------|---------|
| Width        | 87±2mm  |
| Total Height | 130±2mm |
| Gross weight | 3.83kg  |