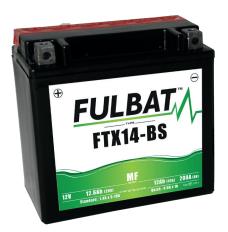

# **ℳ SPECIFICATIONS**

| Voltage | Capacity      | CCA (EN) |
|---------|---------------|----------|
| 12 V    | 12.6Ah (20hr) | 200A     |
|         | 12.0Ah (10hr) |          |