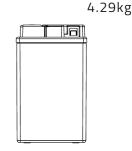

## **A DIMENSIONS & WEIGHT**

| Length       | 150±2mm |
|--------------|---------|
| Width        | 87±2mm  |
| Total Height | 145±2mm |

**Gross weight** 

87.0±2-

0

-150.0±2-