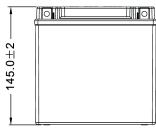

## **A DIMENSIONS & WEIGHT**

| Length       | 150±2mm |
|--------------|---------|
| Width        | 87±2mm  |
| Total Height | 145±2mm |

**Gross weight** 

87.0±2-

0

-150.0±2-