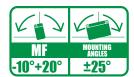

nd activated before the first use.

Its AGM (Absorbed Glass Mat) design allows it to become sealed once activated and also improves the lifespan and resistance of the battery to harsh conditions.

*√* **FEATURES** 

- AGM technology
- Delivered with acid pack
- Need to be filled before first use
- No maintenance once activated
- Higher life cycle
- Upright installation only
- Reduction of plate sulfation
- Suitable for cold weather
- Unlimited shelf life

#### **A SPECIFICATIONS**

Voltage

Capacity

CCA (EN)

12 V

12.6Ah (20hr)

12.0Ah (10hr)

200A

#### √ DIMENSIONS & WEIGHT

| Length       | 150±2mm |
|--------------|---------|
| Width        | 87±2mm  |
| Total Height | 145±2mm |
|              |         |

**Gross weight** 4.29kg







#### **POLARITY**



#### **MOUNTING ANGLES**



#### **√** TERMINAL

Front Side Top

3 D









### **A APPLICATIONS**















Scooter

ATV

SSV & UTV Snowmobile Watercraft