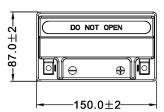

#### √ DIMENSIONS & WEIGHT

| Length       | 150±2mm |
|--------------|---------|
| Width        | 87±2mm  |
| Total Height | 145±2mm |
|              |         |

**Gross weight** 4.29kg