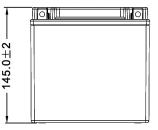

#### √ DIMENSIONS & WEIGHT

| Length       | 150±2mm |
|--------------|---------|
| Width        | 87±2mm  |
| Total Height | 145±2mm |
|              |         |

**Gross weight** 4.29kg