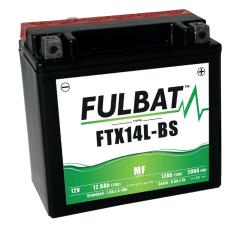

# FTX14L-BS

## Datasheet

The MF battery range is designed to offer more comfort and performance. Maintenance free, the MF battery is delivered with a separate acid pack and needs to be filled and activated before the first use.

#### **A SPECIFICATIONS**

Voltage

Capacity

CCA (EN)

12 V

12.6Ah (20hr)

12.0Ah (10hr)

200A

#### √ DIMENSIONS & WEIGHT

| Length       | 150±2mm |
|--------------|---------|
| Width        | 87±2mm  |
| Total Height | 145±2mm |
|              |         |

**Gross weight** 4.29kg