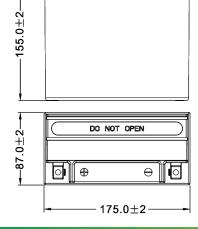

#### √ DIMENSIONS & WEIGHT

| Length       | 175±2mm |
|--------------|---------|
| Width        | 87±2mm  |
| Total Height | 155±2mm |
|              |         |