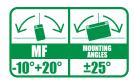

e filled and activated before the first use.

Its AGM (Absorbed Glass Mat) design allows it to become sealed once activated and also improves the lifespan and resistance of the battery to harsh conditions.

## *√* **FEATURES**

- AGM technology
- Delivered with acid pack
- Need to be filled before first use
- No maintenance once activated
- Higher life cycle
- Upright installation only
- Reduction of plate sulfation
- Suitable for cold weather
- Unlimited shelf life

# **A SPECIFICATIONS**

Voltage

Capacity

CCA (EN)

12 V

18.9Ah (20hr)

18.0Ah (10hr)

270A

#### √ DIMENSIONS & WEIGHT

| Length       | 175±2mm |
|--------------|---------|
| Width        | 87±2mm  |
| Total Height | 155±2mm |
|              |         |

# **Gross weight**





#### **POLARITY**



## **MOUNTING ANGLES**



#### **√** TERMINAL

Front Side Top

3 D









# **A APPLICATIONS**















Scooter

ATV

SSV & UTV Snowmobile Watercraft