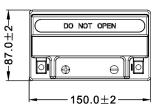

## √ DIMENSIONS & WEIGHT

| 150±2mm |
|---------|
| 87±2mm  |
| 161±2mm |
| -       |

**Gross weight** 5.53kg