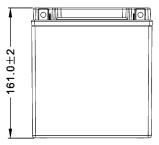

## √ DIMENSIONS & WEIGHT

| 150±2mm |
|---------|
| 87±2mm  |
| 161±2mm |
| -       |

**Gross weight** 5.53kg