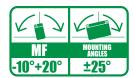

, the MF battery is delivered with a separate acid pack and needs to be filled and activated before the first use.

Its AGM (Absorbed Glass Mat) design allows it to become sealed once activated and also improves the lifespan and resistance of the battery to harsh conditions.

## *√* **FEATURES**

- AGM technology
- Delivered with acid pack
- Need to be filled before first use
- No maintenance once activated
- Higher life cycle
- Upright installation only
- Reduction of plate sulfation
- Suitable for cold weather
- Unlimited shelf life

## **A SPECIFICATIONS**

Voltage

Capacity

CCA (EN)

270A

12 V

18.9Ah (20hr)

18.0Ah (10hr)

## √ DIMENSIONS & WEIGHT

| 150±2mm |
|---------|
| 87±2mm  |
| 161±2mm |
| -       |

**Gross weight** 5.53kg







### **POLARITY**



## **MOUNTING ANGLES**



#### **√ TERMINAL**

Front Side Top

3 D









## **A APPLICATIONS**















Scooter

ATV

SSV & UTV Snowmobile Watercraft