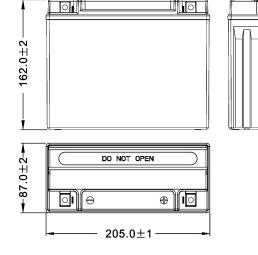

#### √ DIMENSIONS & WEIGHT

| 205±2mm |
|---------|
| 87±2mm  |
| 162±2mm |
|         |

**Gross weight** 7.34kg