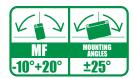

e MF battery is delivered with a separate acid pack and needs to be filled and activated before the first use.

Its AGM (Absorbed Glass Mat) design allows it to become sealed once activated and also improves the lifespan and resistance of the battery to harsh conditions.

### **A SPECIFICATIONS**

Voltage

Capacity

CCA (EN)

350A

12 V

22.1Ah (20hr)

21.0Ah (10hr)

#### √ DIMENSIONS & WEIGHT

| 205±2mm |
|---------|
| 87±2mm  |
| 162±2mm |
|         |

**Gross weight** 7.34kg



#### *√* **FEATURES**

- AGM technology
- Delivered with acid pack
- Need to be filled before first use
- No maintenance once activated
- Higher life cycle
- Upright installation only
- Reduction of plate sulfation
- Suitable for cold weather
- Unlimited shelf life

#### **POLARITY**



#### **MOUNTING ANGLES**



#### **√** TERMINAL

Front Side Top

3 D









#### **A APPLICATIONS**















Scooter

ATV

SSV & UTV Snowmobile Watercraft