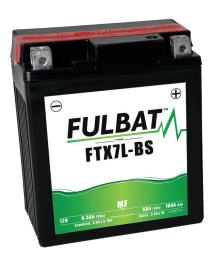

70±2mm

130±2mm

2.31kg

3D

Тор

0

The MF battery range is designed to offer more comfort and performance. Maintenance free, the MF battery is delivered with a separate acid pack and needs to be filled and activated before the first use.

## **₩** FEATURES

- AGM technology
- Delivered with acid pack
- Need to be filled before first use
- No maintenance once activated
- Higher life cycle .
- Upright installation only
- Reduction of plate sulfation
- Suitable for cold weather