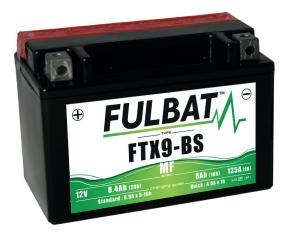

Capacity

8.4Ah (20hr)

8.0Ah (10hr)

3D

Тор

0

The MF battery range is designed to offer more comfort and performance. Maintenance free, the MF battery is delivered with a separate acid pack and needs to be filled and activated before the first use.

### **₩** FEATURES

- AGM technology
- Delivered with acid pack
- Need to be filled before first use
- No maintenance once activated
- Higher life cycle κ.
- Upright installation only
- Reduction of plate sulfation
- Suitable for cold weather

Front

0

Side

Unlimited shelf life

**ℳ TERMINAL** 

**M** SPECIFICATIONS

**A DIMENSIONS & WEIGHT** 

Voltage

12 V

Length

Width

**Total Height** 

**Gross weight** 

105.0土2-

# **APPLICATIONS**

CCA (EN)

**135A** 

150±2mm

87±2mm

105±2mm

FULBAT

STARTER RATTERV