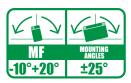

is designed to offer more comfort and performance. Maintenance free, the MF battery is delivered with a separate acid pack and needs to be filled and activated before the first use.

Its AGM (Absorbed Glass Mat) design allows it to become sealed once activated and also improves the lifespan and resistance of the battery to harsh conditions.

### **₩** FEATURES

- AGM technology
- Delivered with acid pack
- Need to be filled before first use
- No maintenance once activated
- Higher life cycle κ.
- Upright installation only
- Reduction of plate sulfation
- Suitable for cold weather

Front

0

Side

Unlimited shelf life

**ℳ TERMINAL** 



**M** SPECIFICATIONS

**A DIMENSIONS & WEIGHT** 

Voltage

12 V

Length

Width

**Total Height** 

**Gross weight** 

105.0土2-



## **MOUNTING ANGLES**



# **APPLICATIONS**





CCA (EN)

**135A** 

150±2mm

87±2mm

105±2mm

FULBAT

STARTER RATTERV



# 150.0±2-

f 🞯 🗈 in 🛛 www.fulbat.com