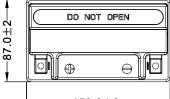

12 V

Length

Width

**Total Height** 

**Gross weight** 

105.0土2-

# 150.0±2-

f 🞯 🗈 in 🛛 www.fulbat.com